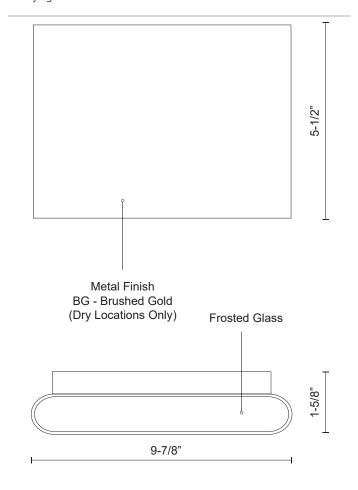

## **SPECIFICATION DETAILS**

| Fixture Dimensions      | W9-7/8" x H5-1/2" x E1-5/8"                                |  |  |
|-------------------------|------------------------------------------------------------|--|--|
| Light Source            | LED with DC Driver                                         |  |  |
| Wattage                 | 26W                                                        |  |  |
| Total Lumens            | 1600lm                                                     |  |  |
| <b>Delivered Lumens</b> | BG-1305lm                                                  |  |  |
| Voltage                 | 120V                                                       |  |  |
| Color Temperature       | 3000K                                                      |  |  |
| CRI (Ra)                | 90CRI                                                      |  |  |
| Optional Color Temps    | 2700K - 5000K Available, Minimum Order Quantities<br>Apply |  |  |
| LED Rated Life          | 50,000 hours                                               |  |  |
| Dimming                 | 100% - 10%, TRIAC or ELV Dimmer (Not Included)             |  |  |
| Glass Details           | Frosted Glass                                              |  |  |
| ADA Compliant           | Yes                                                        |  |  |
| Location                | Dry                                                        |  |  |
| Illumination Direction  | Up and Down                                                |  |  |
| Mounting Style          | All Orientation; Wall;                                     |  |  |
| CEC Title 24 JA8        | Yes, JA8-2022                                              |  |  |
| Paint Finish            | BG01                                                       |  |  |