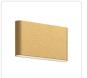

## SLATE AT6510-BG

WALL

AT6510-BG Brushed Gold

## **DESCRIPTION**

**PROJECT** 

This minimalist sleek cast-aluminum wall sconce is a beautiful addition to any indoor application. Finished with a high-end brushed gold cast aluminum, rectangular in size with smooth, sleek, rounded corners. Premium frosted optical lenses, which emits the light from the fixture evenly against the wall.