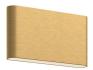

## SLATE AT6510-BG

WALL

AT6510-BG Brushed Gold

## **DESCRIPTION**

**PROJECT** 

This minimalist sleek cast-aluminum wall sconce is a beautiful addition to any indoor application. Finished with a high-end brushed gold cast aluminum, rectangular in size with smooth, sleek, rounded corners. Premium frosted optical lenses, which emits the light from the fixture evenly against the wall.